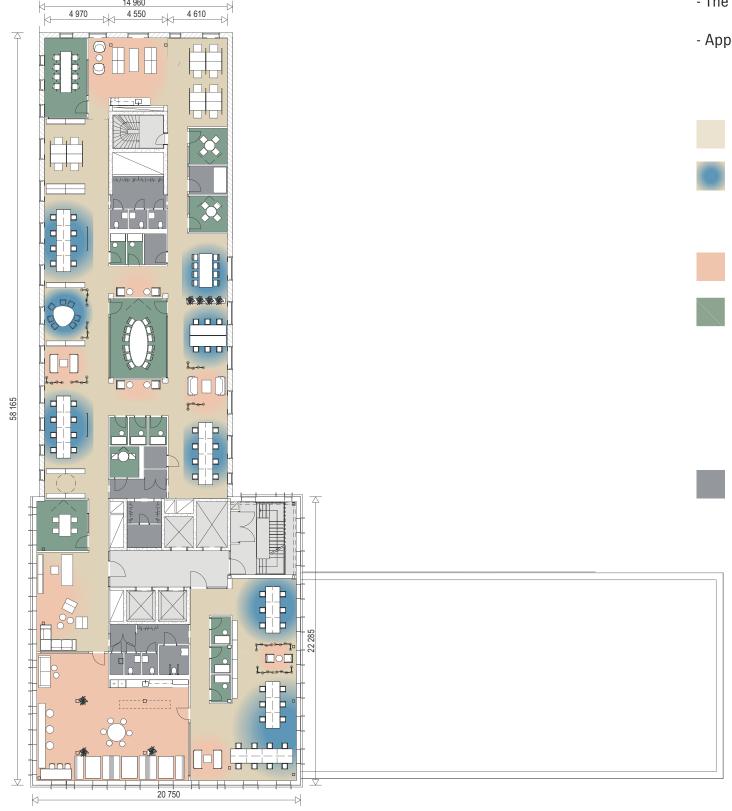

### **GROUND FLOOR**

### COLOR CODE AND FUNCTIONS

Area 1549 sq.m.

Entrance / Lobby, 178 sq.m.

Shared meeting space with associated service areas, 186 sq.m.

- meeting room with 8 seats (2 rooms)
- meeting room with 2 seats (1 room)
- meeting room with the possibility of auditorium disposition with 25 seats (1 room)
- Changing room with shower and WC (2 rooms) / bicycle facilities (1 room)
  - Restaurant with related service areas with approx. 115 seats, 516 sq.m.