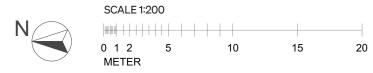

### COLOR CODE AND FUNCTIONS

- Area 1075 sq.m. (Part A: 532 sq.m., Part B: 543 sq.m.)
- The building and each floor is dimensioned for a maximum of 10 sq.m./person
- Approximate room height: office landscape 2900 mm, circulation space/meeting room 2600 mm

|                                 |                                | PART A+B                   | Part A           | Part B             |
|---------------------------------|--------------------------------|----------------------------|------------------|--------------------|
| Desks in open                   | plan                           | 80 seats                   | 40 seats         | 40 seats           |
| Touchdown sea                   | ats                            | 21 seats                   | 8 seats          | 13 seats           |
| Total                           |                                | 101 seats                  | 48 seats         | 53 seats           |
| Social area                     |                                | 70 seats                   | 35 seats         | 35 seats           |
| Meeting rooms<br>Telephone roor |                                |                            |                  |                    |
|                                 | 12 seats<br>8 seats<br>6 seats | 1 room<br>1 room<br>1 room | 1 room<br>1 room | 1 room             |
|                                 | 4 seats<br>2 seats             | 4 rooms<br>2 rooms         | 2 rooms          | 2 rooms<br>2 rooms |
|                                 | 1 seats                        | 9 rooms                    | 6 rooms          | 3 rooms            |
| Service / WC (                  | 8) / Copy room                 | (1) / Quiet room (1) /     | Kitchenettes (2) |                    |