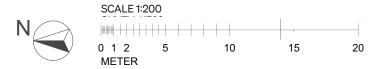

### COLOR CODE AND FUNCTIONS

- Area 1075 sq.m. (Part A: 532 sq.m., Part B: 543 sq.m.)
- The building and each floor is dimensioned for a maximum of 10 sq.m./person
- Approximate room height: office landscape 2900 mm, circulation space/meeting room 2600 mm

|                                 |                                | PART A+B                   | Part A           | Part B             |
|---------------------------------|--------------------------------|----------------------------|------------------|--------------------|
| Desks in open                   | plan                           | 80 seats                   | 40 seats         | 40 seats           |
| Touchdown sea                   | ats                            | 21 seats                   | 8 seats          | 13 seats           |
| Total                           |                                | 101 seats                  | 48 seats         | 53 seats           |
| Social area                     |                                | 70 seats                   | 35 seats         | 35 seats           |
| Meeting rooms<br>Telephone roor |                                |                            |                  |                    |
|                                 | 12 seats<br>8 seats<br>6 seats | 1 room<br>1 room<br>1 room | 1 room<br>1 room | 1 room             |
|                                 | 4 seats<br>2 seats             | 4 rooms<br>2 rooms         | 2 rooms          | 2 rooms<br>2 rooms |
|                                 | 1 seats                        | 9 rooms                    | 6 rooms          | 3 rooms            |
| Service / WC (                  | 8) / Copy room                 | (1) / Quiet room (1) /     | Kitchenettes (2) |                    |

SCALE 1:200

0 1 2 5 10 15 20

METER

<sup>\*</sup> The property owner reserves the right for changes, printing errors or incorrect information in this document. The floor plans are suggestions that may deviate from reality