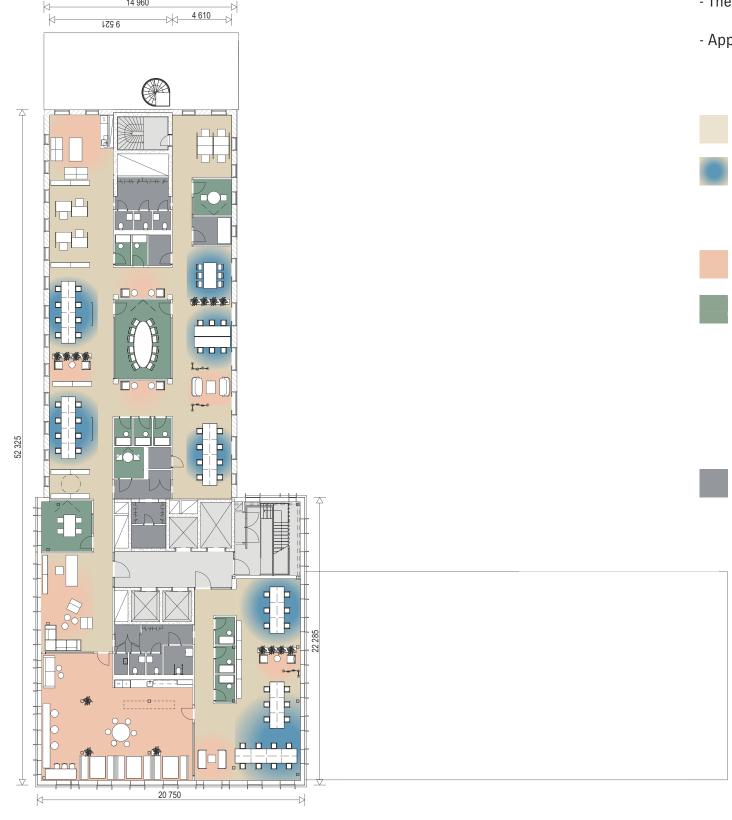

### COLOR CODE AND FUNCTIONS

- Area 1075 sq.m. (Part A: 532 sq.m., Part B: 543 sq.m.)
- The building and each floor is dimensioned for a maximum of 10 sq.m./person
- Approximate room height: office landscape 2900 mm, circulation space/meeting room 2600 mm

|                                 |                                | PART A+B                   | Part A           | Part B             |
|---------------------------------|--------------------------------|----------------------------|------------------|--------------------|
| Desks in open                   | plan                           | 80 seats                   | 40 seats         | 40 seats           |
| Touchdown sea                   | ats                            | 21 seats                   | 8 seats          | 13 seats           |
| Total                           |                                | 101 seats                  | 48 seats         | 53 seats           |
| Social area                     |                                | 70 seats                   | 35 seats         | 35 seats           |
| Meeting rooms<br>Telephone roor |                                |                            |                  |                    |
|                                 | 12 seats<br>8 seats<br>6 seats | 1 room<br>1 room<br>1 room | 1 room<br>1 room | 1 room             |
|                                 | 4 seats<br>2 seats             | 4 rooms<br>2 rooms         | 2 rooms          | 2 rooms<br>2 rooms |
|                                 | 1 seats                        | 9 rooms                    | 6 rooms          | 3 rooms            |
| Service / WC (                  | 8) / Copy room                 | (1) / Quiet room (1) /     | Kitchenettes (2) |                    |