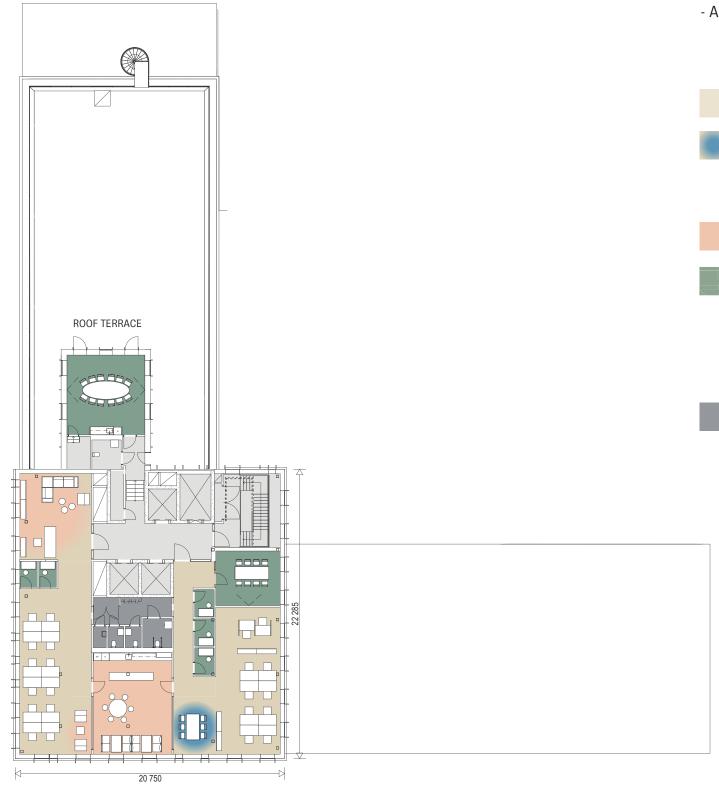

### COLOR CODE AND FUNCTIONS

- Area 1075 sq.m. (Part A: 532 sq.m., Part B: 543 sq.m.)
- The building and each floor is dimensioned for a maximum of 10 sq.m./person
- Approximate room height: office landscape 2900 mm, circulation space/meeting room 2600 mm

|                                 |                                | PART A+B                   | Part A           | Part B             |
|---------------------------------|--------------------------------|----------------------------|------------------|--------------------|
| Desks in open                   | plan                           | 80 seats                   | 40 seats         | 40 seats           |
| Touchdown sea                   | ats                            | 21 seats                   | 8 seats          | 13 seats           |
| Total                           |                                | 101 seats                  | 48 seats         | 53 seats           |
| Social area                     |                                | 70 seats                   | 35 seats         | 35 seats           |
| Meeting rooms<br>Telephone roor |                                |                            |                  |                    |
|                                 | 12 seats<br>8 seats<br>6 seats | 1 room<br>1 room<br>1 room | 1 room<br>1 room | 1 room             |
|                                 | 4 seats<br>2 seats             | 4 rooms<br>2 rooms         | 2 rooms          | 2 rooms<br>2 rooms |
|                                 | 1 seats                        | 9 rooms                    | 6 rooms          | 3 rooms            |
| Service / WC (                  | 8) / Copy room                 | (1) / Quiet room (1) /     | Kitchenettes (2) |                    |