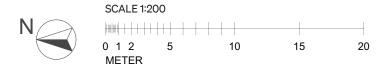

### COLOR CODE AND FUNCTIONS

- Area 1075 sq.m. (Part A: 532 sq.m., Part B: 543 sq.m.)
- The building and each floor is dimensioned for a maximum of 10 sq.m./person
- Approximate room height: office landscape 2900 mm, circulation space/meeting room 2600 mm

|                                  | Part A+B                   | Part A   | Part B                        |
|----------------------------------|----------------------------|----------|-------------------------------|
| Desks in open plan               | 20 seats                   | 12 seats | 8 seats                       |
| Touchdown seats                  | 82 seats                   | 38 seats | 44 seats                      |
| Total                            | 102 seats                  | 50 seats | 52 seats                      |
| Social area                      | 91 seats                   | 41 seats | 50 seats                      |
| Meeting rooms<br>Telephone rooms |                            |          |                               |
| 12 seats<br>8 seats<br>6 seats   | 1 room<br>1 room<br>1 room | 1 room   | 1 room                        |
| 4 seats<br>2 seats<br>1 seat     | 4 rooms 2 rooms 9 rooms    | 2 rooms  | 2 rooms<br>2 rooms<br>3 rooms |
| Service / WC (8) / Copy room (1  |                            |          | 0 1001113                     |