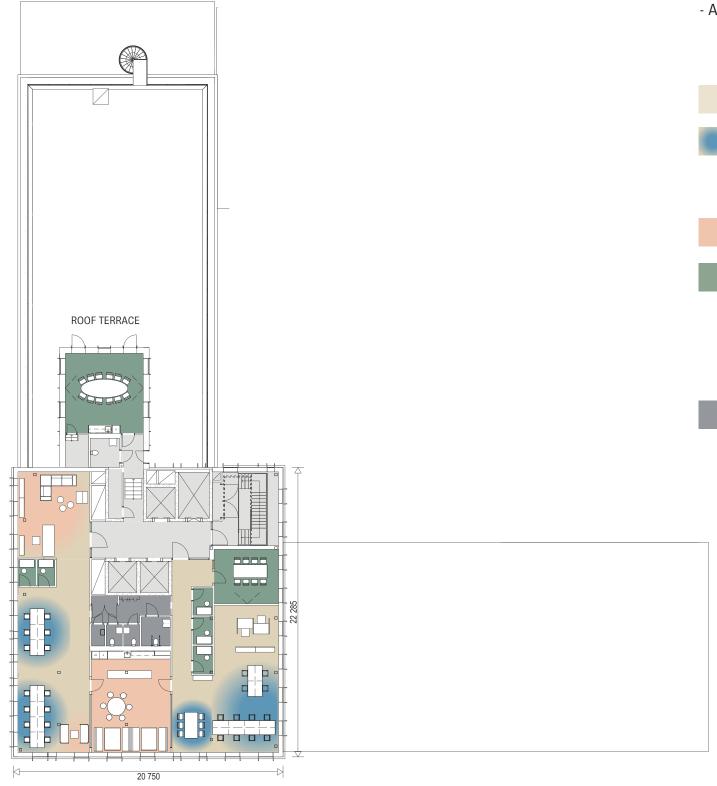

### **GROUND FLOOR**

# 14 960 52 430

### COLOR CODE AND FUNCTIONS

Area 1549 sq.m.

Entrance / Lobby, 178 sq.m.

Shared meeting space with associated service areas, 186 sq.m.

- meeting room with 8 seats (2 rooms)
- meeting room with 2 seats (1 room)
- meeting room with the possibility of auditorium disposition with 25 seats (1 room)
- Changing room with shower and WC (2 rooms) / bicycle facilities (1 room)
  - Restaurant with related service areas with approx. 115 seats, 516 sq.m.

<sup>\*</sup> The property owner reserves the right for changes, printing errors or incorrect information in this document. The floor plans are suggestions that may deviate from reality

FLOOR 1, 2, 3
LAYOUT EXAMPLE, SCANDINAVIAN STYLE