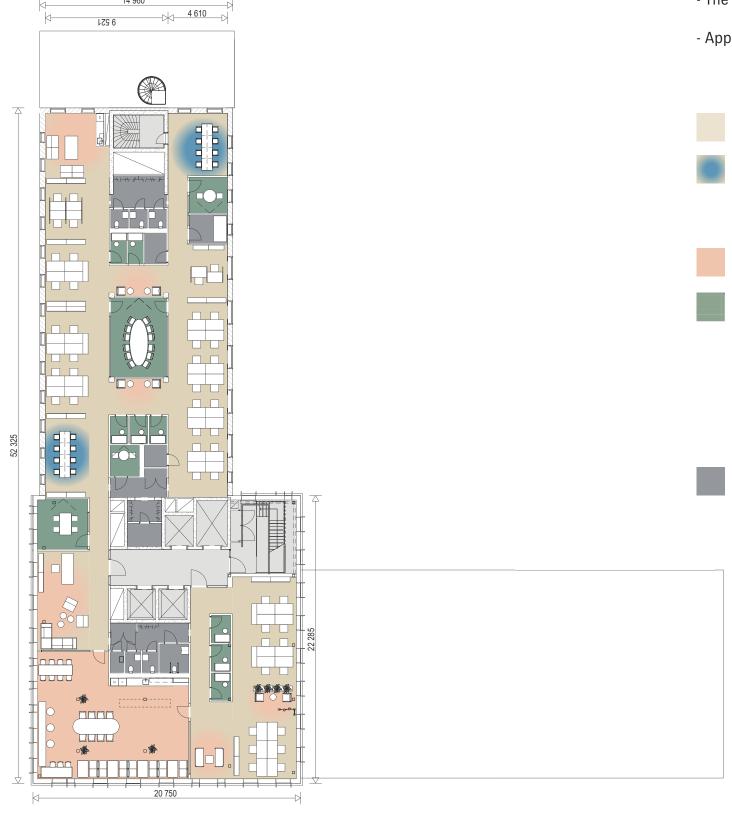

### COLOR CODE AND FUNCTIONS

- Area 1075 sq.m. (Part A: 532 sq.m., Part B: 543 sq.m.)
- The building and each floor is dimensioned for a maximum of 10 sq.m./person
- Approximate room height: office landscape 2900 mm, circulation space/meeting room 2600 mm

|                                  | Part A+B                   | Part A   | Part B                        |
|----------------------------------|----------------------------|----------|-------------------------------|
| Desks in open plan               | 20 seats                   | 12 seats | 8 seats                       |
| Touchdown seats                  | 82 seats                   | 38 seats | 44 seats                      |
| Total                            | 102 seats                  | 50 seats | 52 seats                      |
| Social area                      | 91 seats                   | 41 seats | 50 seats                      |
| Meeting rooms<br>Telephone rooms |                            |          |                               |
| 12 seats<br>8 seats<br>6 seats   | 1 room<br>1 room<br>1 room | 1 room   | 1 room                        |
| 4 seats<br>2 seats<br>1 seat     | 4 rooms 2 rooms 9 rooms    | 2 rooms  | 2 rooms<br>2 rooms<br>3 rooms |
| Service / WC (8) / Copy room (1  |                            |          | 0 1001113                     |

### BONNIER FASTIGHETER

FLOOR 4, 5, 6, 7
LAYOUT EXAMPLE, SCANDINAVIAN STYLE