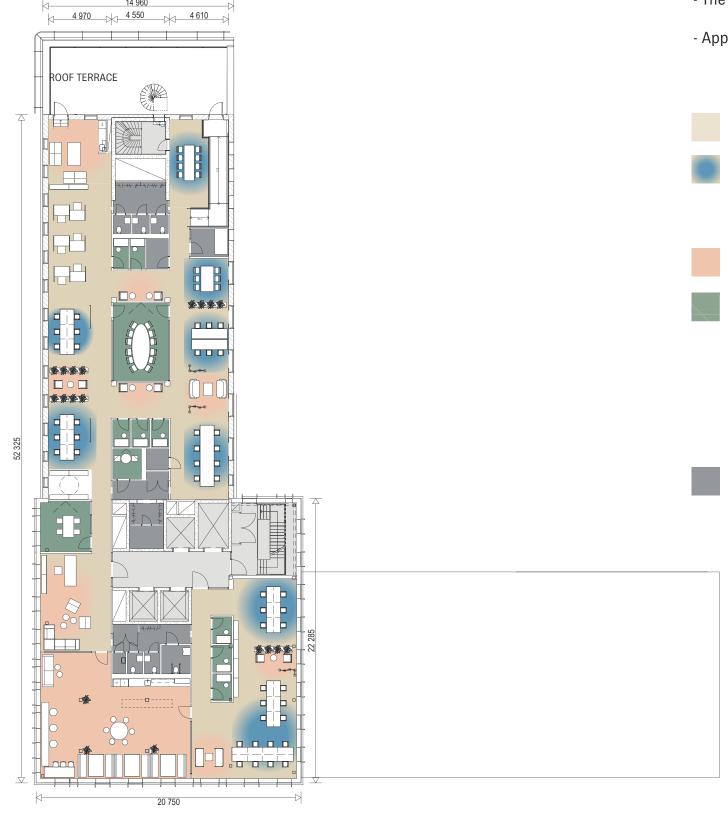

### COLOR CODE AND FUNCTIONS

- Area 1075 sq.m. (Part A: 532 sq.m., Part B: 543 sq.m.)
- The building and each floor is dimensioned for a maximum of 10 sq.m./person
- Approximate room height: office landscape 2900 mm, circulation space/meeting room 2600 mm

|                                 |                                | PART A+B                   | Part A           | Part B             |
|---------------------------------|--------------------------------|----------------------------|------------------|--------------------|
| Desks in open                   | plan                           | 80 seats                   | 40 seats         | 40 seats           |
| Touchdown sea                   | ats                            | 21 seats                   | 8 seats          | 13 seats           |
| Total                           |                                | 101 seats                  | 48 seats         | 53 seats           |
| Social area                     |                                | 70 seats                   | 35 seats         | 35 seats           |
| Meeting rooms<br>Telephone roor |                                |                            |                  |                    |
|                                 | 12 seats<br>8 seats<br>6 seats | 1 room<br>1 room<br>1 room | 1 room<br>1 room | 1 room             |
|                                 | 4 seats<br>2 seats             | 4 rooms<br>2 rooms         | 2 rooms          | 2 rooms<br>2 rooms |
|                                 | 1 seats                        | 9 rooms                    | 6 rooms          | 3 rooms            |
| Service / WC (                  | 8) / Copy room                 | (1) / Quiet room (1) /     | Kitchenettes (2) |                    |

### BONNIER FASTIGHETER

FLOOR 1, 2, 3
LAYOUT EXAMPLE, INDUSTRIAL STYLE