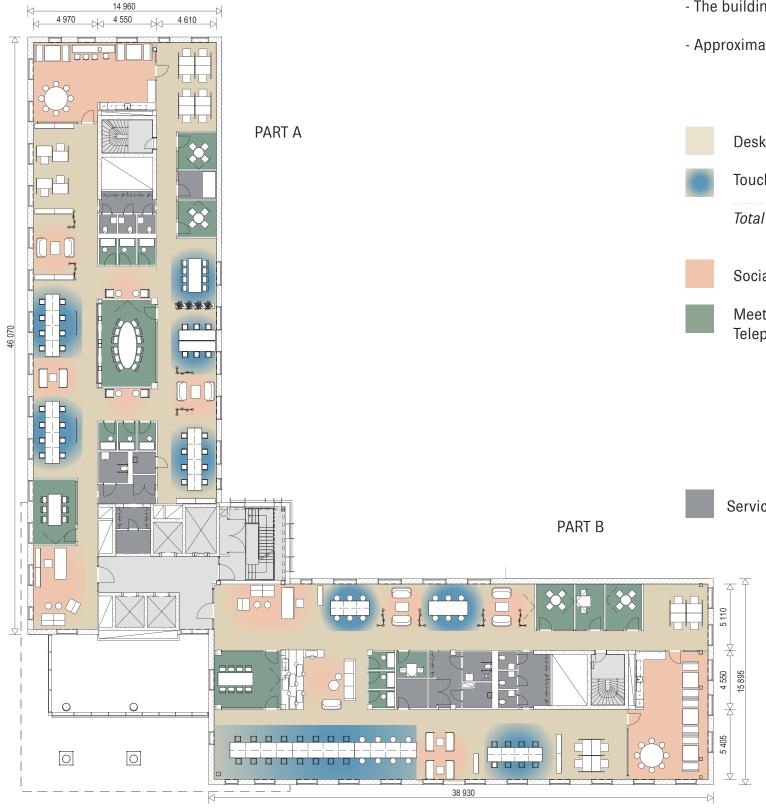

### BONNIER FASTIGHETER

FLOOR 4, 5, 6, 7
LAYOUT EXAMPLE, SCANDINAVIAN STYLE

### COLOR CODE AND FUNCTIONS

- Area 1242 sq.m.
- The building and each floor is dimensioned for a maximum of 10 sq.m./person
- Approximate room height: office landscape 2900 mm, circulation space/meeting room 2600 mm

| Desks in open plan                                             | 70 seats                                       |
|----------------------------------------------------------------|------------------------------------------------|
| Touchdown seats                                                | 36 seats                                       |
| Total                                                          | 106 seats                                      |
| Social area                                                    | 77 seats                                       |
| Meeting rooms<br>Telephone rooms                               |                                                |
| 12 seats<br>8 seats<br>6 seats<br>4 seats<br>2 seats<br>1 seat | 1 room 1 room 3 rooms 4 rooms 5 rooms 11 rooms |
|                                                                |                                                |

<sup>\*</sup> The property owner reserves the right for changes, printing errors or incorrect information in this document. The floor plans are suggestions that may deviate from reality