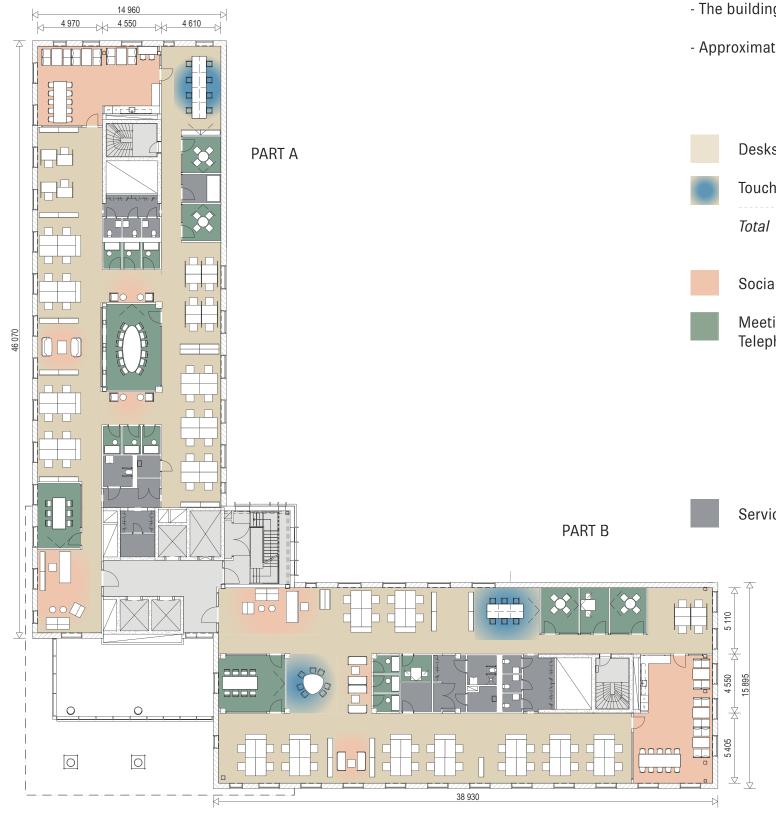

### BONNIER FASTIGHETER

FLOOR 1, 2, 3
LAYOUT EXAMPLE, INDUSTRIAL STYLE

### COLOR CODE AND FUNCTIONS

- Area 1075 sq.m. (Part A: 532 sq.m., Part B: 543 sq.m.)
- The building and each floor is dimensioned for a maximum of 10 sq.m./person
- Approximate room height: office landscape 2900 mm, circulation space/meeting room 2600 mm

|                                  | Part A+B                   | Part A   | Part B                        |
|----------------------------------|----------------------------|----------|-------------------------------|
| Desks in open plan               | 20 seats                   | 12 seats | 8 seats                       |
| Touchdown seats                  | 82 seats                   | 38 seats | 44 seats                      |
| Total                            | 102 seats                  | 50 seats | 52 seats                      |
| Social area                      | 91 seats                   | 41 seats | 50 seats                      |
| Meeting rooms<br>Telephone rooms |                            |          |                               |
| 12 seats<br>8 seats<br>6 seats   | 1 room<br>1 room<br>1 room | 1 room   | 1 room                        |
| 4 seats<br>2 seats<br>1 seat     | 4 rooms 2 rooms 9 rooms    | 2 rooms  | 2 rooms<br>2 rooms<br>3 rooms |
| Service / WC (8) / Copy room (1  |                            |          | 0 1001113                     |

SCALE 1:200

0 1 2 5 10 15 20

METER

<sup>\*</sup> The property owner reserves the right for changes, printing errors or incorrect information in this document. The floor plans are suggestions that may deviate from reality.