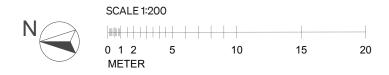

### COLOR CODE AND FUNCTIONS

- Area 1075 sq.m. (Part A: 532 sq.m., Part B: 543 sq.m.)
- The building and each floor is dimensioned for a maximum of 10 sq.m./person
- Approximate room height: office landscape 2900 mm, circulation space/meeting room 2600 mm

|                                 |                                | PART A+B                   | Part A           | Part B             |
|---------------------------------|--------------------------------|----------------------------|------------------|--------------------|
| Desks in open                   | plan                           | 80 seats                   | 40 seats         | 40 seats           |
| Touchdown sea                   | ats                            | 21 seats                   | 8 seats          | 13 seats           |
| Total                           |                                | 101 seats                  | 48 seats         | 53 seats           |
| Social area                     |                                | 70 seats                   | 35 seats         | 35 seats           |
| Meeting rooms<br>Telephone roor |                                |                            |                  |                    |
|                                 | 12 seats<br>8 seats<br>6 seats | 1 room<br>1 room<br>1 room | 1 room<br>1 room | 1 room             |
|                                 | 4 seats<br>2 seats             | 4 rooms<br>2 rooms         | 2 rooms          | 2 rooms<br>2 rooms |
|                                 | 1 seats                        | 9 rooms                    | 6 rooms          | 3 rooms            |
| Service / WC (                  | 8) / Copy room                 | (1) / Quiet room (1) /     | Kitchenettes (2) |                    |

SCALE 1:200

0 1 2 5 10 15 20

METER

<sup>\*</sup> The property owner reserves the right for changes, printing errors or incorrect information in this document. The floor plans are suggestions that may deviate from reality