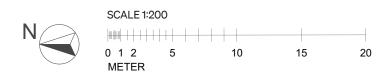

### COLOR CODE AND FUNCTIONS

- Area 1075 sq.m. (Part A: 532 sq.m., Part B: 543 sq.m.)
- The building and each floor is dimensioned for a maximum of 10 sq.m./person
- Approximate room height: office landscape 2900 mm, circulation space/meeting room 2600 mm

|                                 |                                | PART A+B                   | Part A           | Part B             |
|---------------------------------|--------------------------------|----------------------------|------------------|--------------------|
| Desks in open                   | plan                           | 80 seats                   | 40 seats         | 40 seats           |
| Touchdown sea                   | ats                            | 21 seats                   | 8 seats          | 13 seats           |
| Total                           |                                | 101 seats                  | 48 seats         | 53 seats           |
| Social area                     |                                | 70 seats                   | 35 seats         | 35 seats           |
| Meeting rooms<br>Telephone roor |                                |                            |                  |                    |
|                                 | 12 seats<br>8 seats<br>6 seats | 1 room<br>1 room<br>1 room | 1 room<br>1 room | 1 room             |
|                                 | 4 seats<br>2 seats             | 4 rooms<br>2 rooms         | 2 rooms          | 2 rooms<br>2 rooms |
|                                 | 1 seats                        | 9 rooms                    | 6 rooms          | 3 rooms            |
| Service / WC (                  | 8) / Copy room                 | (1) / Quiet room (1) /     | Kitchenettes (2) |                    |

SCALE 1:200

0 1 2 5 10 15 20

METER

<sup>\*</sup> The property owner reserves the right for changes, printing errors or incorrect information in this document. The floor plans are suggestions that may deviate from reality